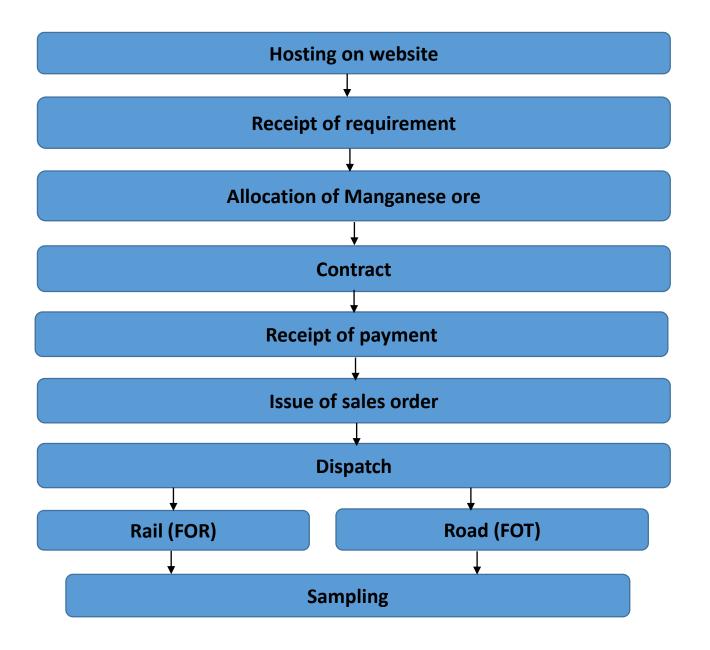

## **Process Flow (Direct Sales)**





## **MOIL's Railway siding**

| Mines         | Railway Siding            | Siding Code          | Serving Station |
|---------------|---------------------------|----------------------|-----------------|
| BALAGHAT      | BHARVELI                  | BHARVELI             | BALAGHAT        |
| CHIKLA        | SITA SAONGI               | GBSS                 | GOBERWAHI       |
| DONGRI BUZURG | DONGRIBUZURG              | DBSD                 | DONGRIBUZURG    |
| KANDRI        | DUTTAPAHAR                | DPRT                 | RAMTEK          |
| MUNSAR        | KODANPAHAR                | KSRT                 | RAMTEK          |
| TIRODI        | SOUTH SIDING<br>JAMRAPANI | SSTI<br>JPST         | TIRODI          |
| BELDONGRI     |                           |                      |